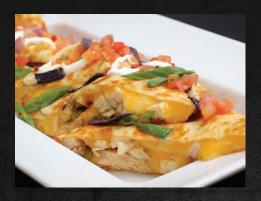

### CHICKEN QUESADILLA

Crispy flour tortilla stuffed with sliced chicken breast and melted cheese. Served with shredded lettuce, sour cream, pico de gallo and salsa.

ADD GUACAMOLE