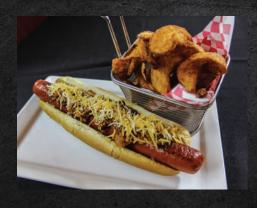

#### **CONEY DOG**

All beef, half-pound hot dog grilled to perfection and served on a toasted hot dog bun. Topped with hearty chili, chopped onions and shredded cheddar cheese.