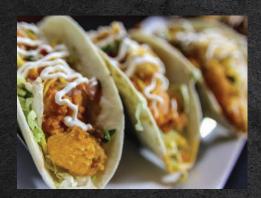

# WHAM BAM SHRIMP TACOS

Three flour tortillas filled with a spicy concoction of crispy shrimp and our signature Wham Bam sauce. Topped with shredded lettuce, shredded cheese, diced tomatoes and sour cream.