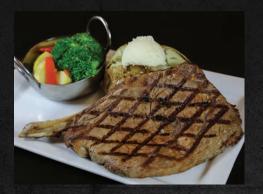

### 12 OZ RIB-EYE

Our steaks are all USDA Choice, hand-cut to our specifications and aged for 21 days. Served with your choice of two sides.