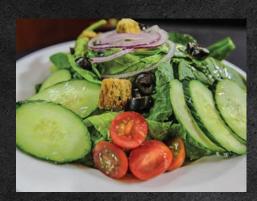

### FRESH GARDEN SALAD

Fresh greens mixed with cherry tomatoes, sliced cucumbers, black olives, red onions and seasoned croutons. Served with your choice of dressing.