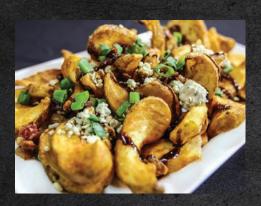

# BACON AND BLUE SIDEWINDERS

Crispy Original Bent Arm Ale® Beer Battered Sidewinder™ Fries topped with blue cheese crumbles, chopped Applewood smoked bacon, balsamic glaze and fresh green onions. Served with a spicy blue cheese dipping sauce.

### LOADED SIDEWINDERS

Crispy Original Bent Arm Ale® Beer Battered Sidewinder™ Fries loaded with house-made chili, creamy queso, shredded cheddar and Jack cheeses topped with fresh chopped green onions.