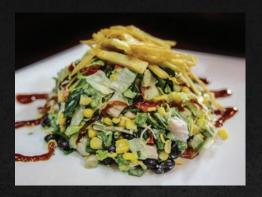

# CHOPPED BARBECUE SALAD

Made with finely chopped greens mixed with diced chicken breast, black beans, sweet corn, Monterey Jack cheese and tossed in our Signature Herb Ranch dressing.