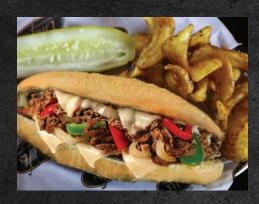

# THE PHILLY CHEESESTEAK

Shaved roasted beef smothered in onions, bell peppers, and yes you heard it right - Cheese Whiz! Served on an authentic Philly roll and topped with melted provolone cheese.