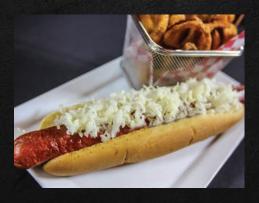

#### **KRAUT DOG**

All beef, half-pound hot dog grilled to perfection and served on a toasted hot dog bun. Topped with slow-cooked sauerkraut.