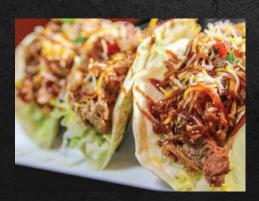

### SLOW-SMOKED BARBECUE PORK TACOS

Three flour tortillas filled with slow-smoked pork simmered in a sweet and spicy barbecue sauce. Topped with shredded lettuce, shredded cheese, diced tomatoes and sour cream.