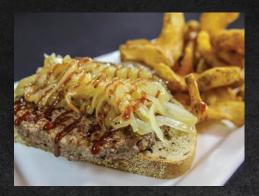

### YANKEE DOODLE BURGER

An open-faced burger made from our Signature Burger Blend mixed with sautéed onions, broiled golden brown and served on crispy rye bread.