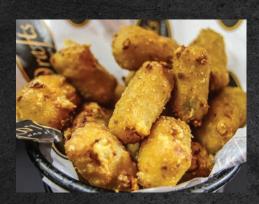

### **TATCHOS**

This is a new twist on the traditional appetizer. We take crispy tater tots and top them with fresh bacon bits, diced tomatoes, green onions, chili and sour cream, then we finish it off with a creamy smoked mozzarella cheese sauce. Once you start, you can't stop!