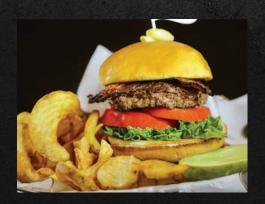

### **GARLIC BURGER**

Our Signature Burger Blend, crispy Applewood smoked bacon, roasted garlic aioli, leaf lettuce, thick sliced tomatoes, onions and pickles placed on a brioche bun.