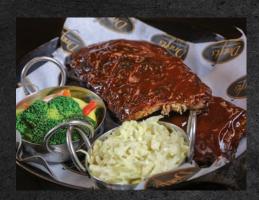

### **BABY BACK RIBS**

Served with your choice of two sides.

FULL RACK HALF RACK