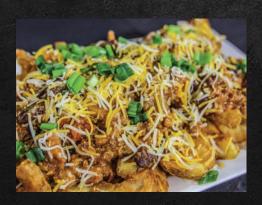

### **TATCHOS**

This is a new twist on the traditional appetizer. We take crispy tater tots and top them with fresh bacon bits, diced tomatoes, green onions, chili and sour cream, then we finish it off with a creamy smoked mozzarella cheese sauce. Once you start, you can't stop!