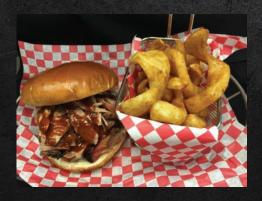

# SLOW-COOKED BARBECUE PULLED PORK SANDWICH

Started off with a soft brioche roll, piled high with a half-pound of fresh smoked pork and topped with our tangy BBQ sauce.