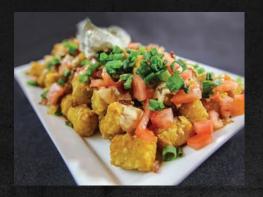

### **TATCHOS**

This is a new twist on the traditional appetizer. We take crispy tater tots and top them with fresh bacon bits, diced tomatoes, green onions, chili and sour cream, then we finish it off with a creamy smoked mozzarella cheese sauce. Once you start, you can't stop!