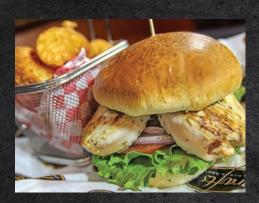

# CHICKEN BREAST SANDWICH

Grilled, deep-fried or blackened chicken on a toasted bun with lettuce, tomato and onion.