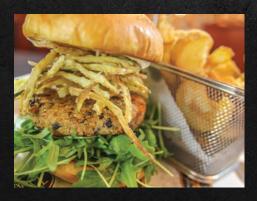

### **GARDEN BURGER**

A delicious blend of vegetables, assortment of domestic mushrooms and spices topped with crispy zucchini and yellow squash straws with a Sriracha mayonnaise and placed on a brioche bun.