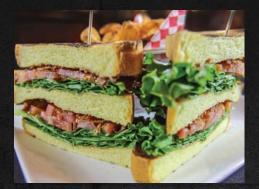

#### **BBBLT SANDWICH**

Stands for Big Bad Bacon Lettuce and Tomato. Served on a triple decker.

ADD TURKEY
TO MAKE IT A CLUB