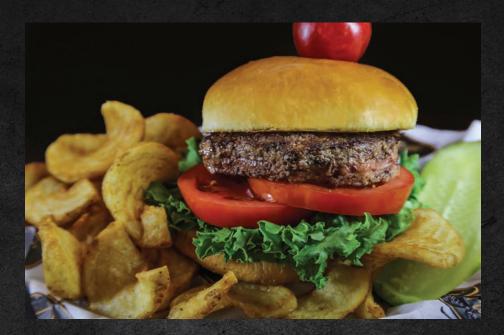

#### **DRAFTS FAMOUS BURGER**

Our Signature Burger Blend grilled to perfection and placed on a brioche bun with lettuce, tomato, pickles and grilled onions.