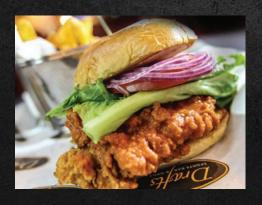

# BUFFALO CHICKEN SANDWICH

Deep-fried tender chicken breast tossed in a spicy Buffalo sauce. Served with lettuce and tomato on a buttery grilled roll.

**ADD CHEESE** 