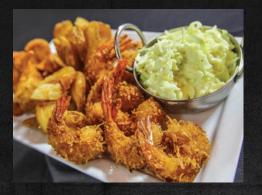

### **COCONUT SHRIMP**

Jumbo coconut crusted shrimp fried to a golden brown and served with an orange horseradish dipping sauce. Served with crispy Original Bent Arm Ale® Beer Battered Sidewinder™ Fries and freshly made coleslaw.