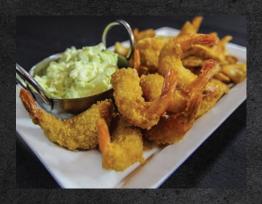

### **FRIED SHRIMP**

Jumbo shrimp fried to a golden brown and tossed in your choice of Buffalo, BBQ, Garlic Parmesan sauce or plain. Served with crispy Original Bent Arm Ale® Beer Battered Sidewinder™ Fries, freshly made coleslaw and spicy cocktail or tartar sauce.