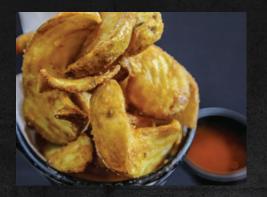

### SEA SALT AND VINEGAR SIDEWINDERS

Crispy Original Bent Arm Ale® Beer Battered Sidewinder™ Fries tossed in our own Sea Salt and Vinegar rub.