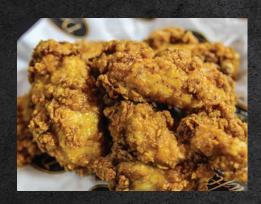

# DRAFTS FAMOUS CHICKEN TENDERS

Fresh-cut chicken marinated in buttermilk, breaded by hand and fried to a golden brown. Tossed in your choice of Buffalo, BBQ, Garlic Parmesan sauce or plain. Served with your choice of honey mustard, ranch or blue cheese dressing.