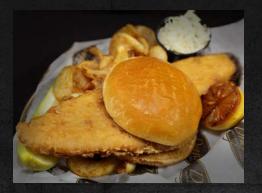

# WHALE OF A SANDWICH

Deep-fried filet of flaky white fish served on a toasted bun with lettuce, tomato, tartar sauce and a fresh lemon wedge.