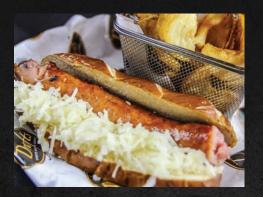

#### **KRAUT DOG**

All beef, half-pound hot dog grilled to perfection and served on a toasted hot dog bun. Topped with slow-cooked sauerkraut.