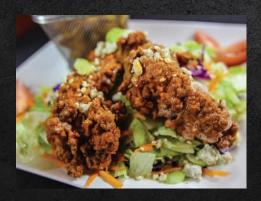

# DRAFTS BUFFALO CHICKEN SALAD

Crisp iceberg lettuce, shredded purple cabbage, carrots, crumbled blue cheese, diced celery and plum tomatoes topped with our famous Buffalo chicken tenders and crispy Original Bent Arm Ale® Beer Battered Sidewinder™ Fries. Served with your choice of dressing.