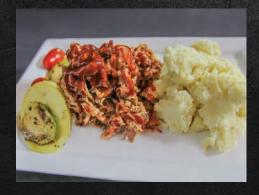

# SLOW-SMOKED BARBECUE PORK

Slow-smoked pork simmered in a sweet and spicy barbecue sauce. Served with mashed potatoes and gravy or Chef's vegetables.