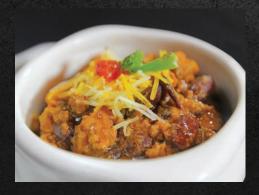

**ADD PULLED PORK** 



# DRAFTS FAMOUS CHICKEN TENDERS

Fresh-cut chicken marinated in buttermilk, breaded by hand and fried to a golden brown. Tossed in your choice of Buffalo, BBQ, Garlic Parmesan sauce or plain. Served with your choice of honey mustard, ranch or blue cheese dressing.



#### **CHICKEN WINGS**

Tossed in BBQ, Jamaican Jerk, Buffalo, Teriyaki, Salt and Vinegar or Garlic Parmesan. Served with your choice of ranch or blue cheese dressing.

12 COUNT 24 COUNT 50 COUNT

## **STARTERS**



### CHICKEN QUESADILLA

Crispy flour tortilla stuffed with sliced chicken breast and melted cheese. Served with shredded lettuce, sour cream, pico de gallo and salsa.

ADD GUACAMOLE



# FRIED JALAPEÑO MAC & CHEESE

Battered and fried to a golden brown, served with a zesty marinara sauce.



# HEARTY BOWL OF CHILI

### **STARTERS**



### SEA SALT AND VINEGAR SIDEWINDERS

Crispy Original Bent Arm Ale® Beer Battered Sidewinder™ Fries tossed in our own Sea Salt and Vinegar rub.



# BACON AND BLUE SIDEWINDERS

Crispy Original Bent Arm Ale® Beer Battered Sidewinder™ Fries topped with blue cheese crumbles, chopped Applewood smoked bacon, balsamic glaze and fresh green onions. Served with a spicy blue cheese dipping sauce.



### LOADED SIDEWINDERS

Crispy Original Bent Arm Ale® Beer Battered Sidewinder™ Fries loaded with house-made chili, creamy queso, shredded cheddar and Jack cheeses topped with fresh chopped green onions.

# **SPECIALTIES**



### 12 OZ RIB-EYE

Our steaks are all USDA Choice, hand-cut to our specifications and aged for 21 days. Served with your choice of two