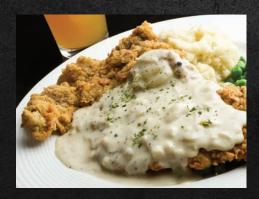

# CHICKEN FRIED CHICKEN

We take a plump boneless chicken breast, dredge it in our signature flour and deep fry to a golden brown, then top it with our house-made country gravy. Served with choice of two sides.