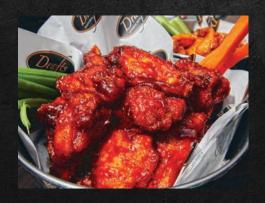

#### **CHICKEN WINGS**

Tossed in BBQ, Jamaican Jerk, Buffalo, Teriyaki, Salt and Vinegar or Garlic Parmesan. Served with your choice of ranch or blue cheese dressing.

12 COUNT 24 COUNT 50 COUNT