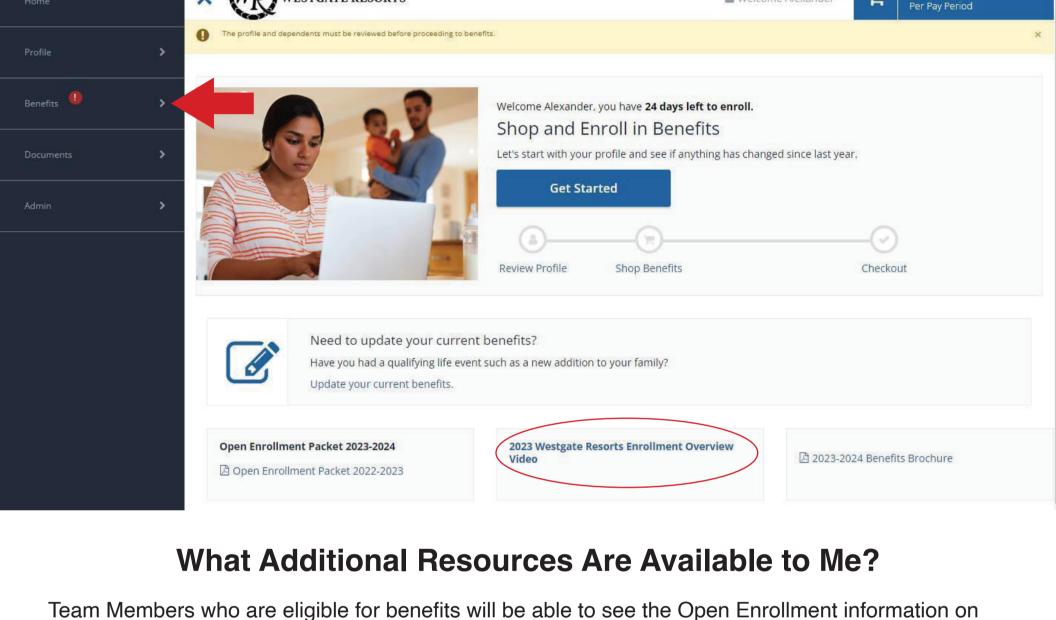

#### To view a PowerPoint presentation of Westgate Resorts' benefits, click on 2023 Westgate Resorts Enrollment Overview.

\$0.00 WESTGATE RESORTS Welcome Alexander ~