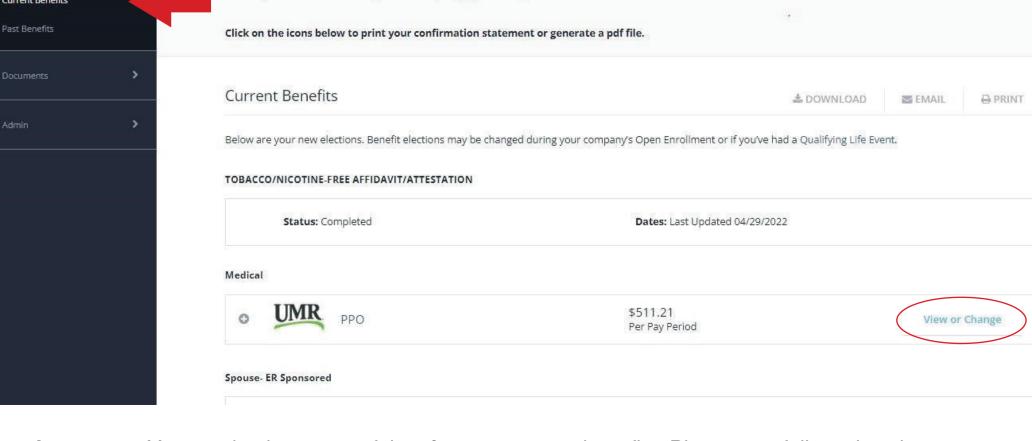

## The coverage details listed below are the current active elections on file for you and your dependents.

If you believe there is an error in your statement, please contact your Benefits Administrator.

· If you need to make changes due to a qualifying life event, please click on the Life Event link to the left. Current Benefits

**Important:** You need to be aware of the **changes** to your benefits. Please carefully review the summary of changes, as well as your personal benefits information. All additions and/or changes to your benefit elections must be made on the PlanSource site at Benefits.PlanSource.com. You may do this from any tablet or mobile device.