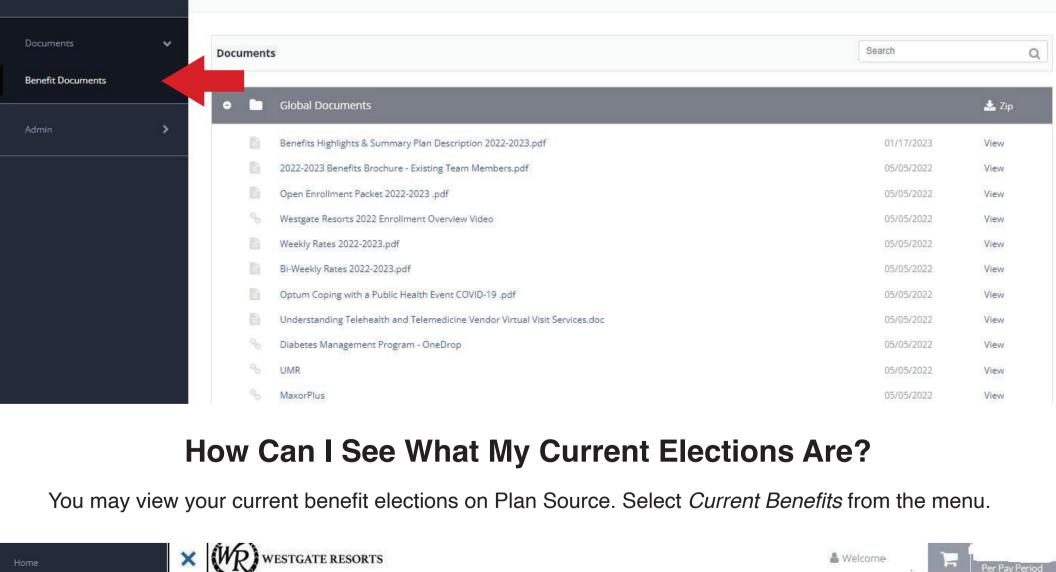

Open Enrollment Cover Memo – summary and changes for 2023-2024 plan year

PlanSource under the *Documents* tab which will contain:

**Current Benefit Elections** 

Open Enrollment