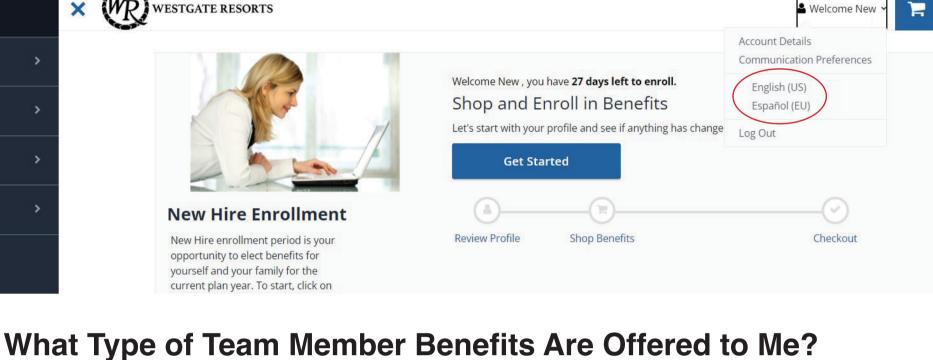

### Enrollment is now available in Spanish! From the home screen under your name, you will see

**New Option for Language Selection** 

the option to change the language to Spanish from the drop-down. Please contact your local TMS office if you are still having trouble interpreting your open enrollment elections.