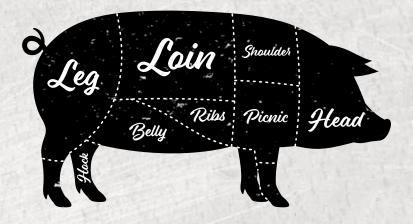

#### MEAT CHOICES

Brisket | Fred Stokes' Championship Hot Links Smoked Chicken Quarters

#### **MEATS**

Fred Stokes' Championship Hot Links
12-Hour Hickory Smoked Pulled Pork
18-Hour Hickory Smoked Brisket
BBQ Burnt Ends
Smoked Chicken Quarters

| SOLO MEATS BY THE LB                       |      |          |
|--------------------------------------------|------|----------|
|                                            | ½ LB | 1LB      |
| BRISKET                                    | 15   | 23       |
| BBQ BURNT ENDS                             | 15   | 23       |
| PULLED PORK                                | 12   | 15       |
| SLICED FRED STOKES' CHAMPIONSHIP HOT LINKS |      | 9 EACH   |
| SMOKED CHICKEN QUARTERS                    |      | 9 EACH   |
| FAMILY SIDES                               |      |          |
| SINGLE<br>PINT                             |      | 6<br>10  |
| ST. LOUIS RIBS                             |      |          |
| ½ RACK<br>FULL RACK                        |      | 16<br>25 |