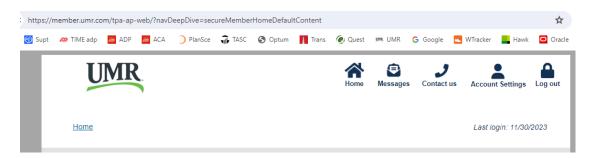

CHRA will be available February 1, 2024 - February 29, 2024

Follow these easy steps:

1. For Minimum/HPP/Base/PPO plans Login to<u>www.umr.com</u>

For Health Scope plan participants

Login to <u>www.healthscopebenefits.com</u>
2. Click on the "Take a CHRA" tile

Or use your mobile device:

1. For Minimum/HPP/Base/PPO plans
Login to www.umr.com