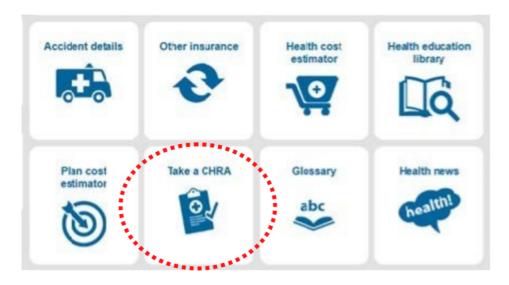

CHRA will be available February 1, 2024 - February 29, 2024

Follow these easy steps:

1. For Minimum/HPP/Base/PPO plans Login to<u>www.umr.com</u>

For Health Scope plan participants

Login to <u>www.healthscopebenefits.com</u>
2. Click on the "Take a CHRA" tile

Or use your mobile device:

1. For Minimum/HPP/Base/PPO plans
Login to www.umr.com