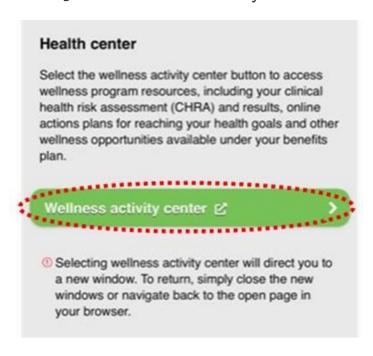

## 3. Click on Wellness Activity Center

4. Click on Clinical Health Risk Assessment

Annual CHRA and Biometric Screenings are required to continue in the Westgate Wellness Program and be eligible for the lower wellness premiums and cash incentives for the Benefits Plan Year 2024-2025.