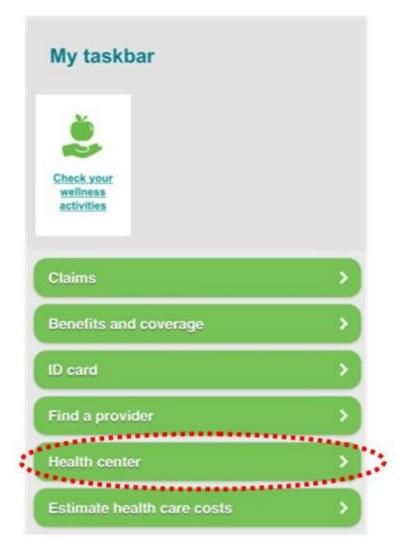

## For health scope plan participants Login to <u>www.healthscopebenefits.com</u>

2. Click on Health Center