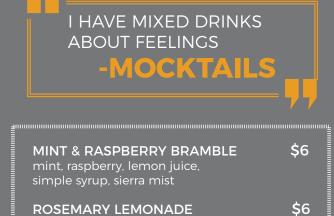

lemons, rosemary, simple syrup,

club soda

| #""" | BOTTLES & CANS                       | 111111111111111111111111111111111111111 |             |
|------|--------------------------------------|-----------------------------------------|-------------|
|      | Coors Light Lager                    | 12oz                                    | \$5         |
|      | Corona Extra Lager                   | 12oz                                    | \$6         |
|      | Kirin Ichiban Lager                  | 12oz                                    | \$7         |
|      | Epic Pfeifferhorn Lager              | 22oz   \$                               | 512         |
|      | Budweiser Lager                      | 12oz                                    | \$5         |
|      | Michelob Ultra Lager                 | 12oz                                    | \$6         |
| -    | Uinta BaBa Black Lager               | 12oz                                    | \$8         |
|      | Omission Gluten Free Lager           | 12oz                                    | \$8         |
|      | Dos XX Lager                         | 12oz                                    | \$6         |
|      | Stiegl Pilsner                       | 16oz                                    | \$9         |
|      | Shades Double Trouble IPA            | 12oz                                    | \$8         |
|      | Park City Breaking Trail Pale Ale    | 12oz                                    | \$7         |
|      | Sierra Nevada Pale Ale               | 12oz                                    | \$7         |
|      | Lagunitas Little Sumpin Pale Ale     | 12oz                                    | <b>\$</b> 8 |
|      | Wasatch Ghostrider White IPA         | 12oz                                    | \$7         |
|      | Sculpin Grapefruit IPA               | 12oz                                    | <b>\$</b> 8 |
|      | Uinta Hop Nosh IPA                   | 12oz                                    | \$8         |
| -    | Red Rock Elephino Double IPA         | 16oz   \$                               | 10          |
|      | Squatters Hop Rising Double IPA      | 12oz                                    | <b>\$</b> 8 |
|      | Wasatch Devastator Double Bock       | 12oz                                    | <b>\$</b> 8 |
|      | Shades Sweet Dreams Porter           | 12oz                                    | <b>\$</b> 8 |
|      | Deschutes Black Porter               | 12oz                                    | \$8         |
|      | Wasatch Polygamy Nitro Porter        | 12oz                                    | \$7         |
|      | Angry Orchard Crisp Apple Hard Cider | 12oz                                    | \$6         |
|      | Not Your Father's Rootbeer           | 12oz                                    | \$8         |
|      |                                      |                                         |             |
|      |                                      |                                         |             |
|      |                                      |                                         |             |
|      | Brewed in                            | Utah                                    | n!          |