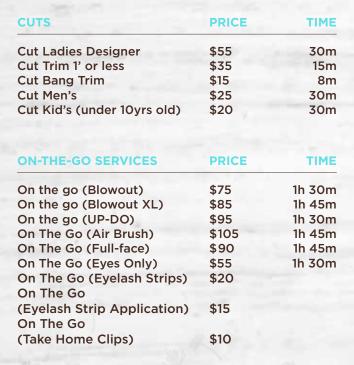

## Hair & Makeup

Open Daily

9am - 8pm

LOCATED INSIDE SERENITY SPA

702.BLOWDRY 702.732.5728

(LAST APPOINTMENT AT 7PM)

| BLOWOUTS                                               | PRICE        | TIME       | TREATMENTS                                              | PRICE            | TIME   |
|--------------------------------------------------------|--------------|------------|---------------------------------------------------------|------------------|--------|
| Blowout                                                | \$40         | 45m        | Morrocan Oil Smooth Mask                                | \$25             | 5-7m   |
| Blowout (long,thick,extensions)                        | \$50         | 55m        | Pureology Hydrating Mask                                | \$25             | 3 m    |
| UP-DO Starting AT:                                     | \$70         | 55m        | Olaplex 1 & 2 (w/ NO #3)                                | \$75             | 15 m   |
| Kids Blowout (10yrs old & under)                       | \$25         | 30m        | Olaplex (with #3 take home kit)                         | \$100            | 30m    |
|                                                        |              |            | Mini Brazilian Blowout<br>Brazilian Blowout             | \$105            | 90m    |
| MAKE-UP                                                | PRICE        | TIME       | Short Hair:                                             | \$350            | 2.5h   |
| MAKE-OP                                                | PRICE        | TIME       | Medium Hair:                                            | \$450            | 3h 15m |
| Airbrush                                               | \$80         | 1h 15m     | Long Hair:                                              | \$500            | 4h     |
| Full-Face                                              | \$60         | 45m        |                                                         |                  |        |
| Eyes Only                                              | \$40         | 30m        | PACKAGES                                                | PRICE            | TIME   |
| Eyelash Strips Application                             | \$12         | 10m        |                                                         |                  |        |
|                                                        |              |            | Secret Garden/Bachlorette<br>Blowout   Eyes Only   Mask | \$95             | 2h     |
| ADD ONS                                                | PRICE        | TIME       | Wishing Garden/Birthday                                 | \$120            | 2h     |
| Braids and Ponytails                                   | \$20         | 15m        | Blowout   Full-Face Make-Up                             |                  |        |
| Take Home Hair Pins                                    | \$8          |            | Zen Garden/Quinceanera                                  | \$140            | 2h     |
| 10 minute Scalp Massage<br>Vintage (Additional Charge) | \$15<br>\$25 | 10m<br>55m | Up-Do   Full-Face Make-Up   M                           | 1assage          |        |
|                                                        | ×            |            | Formal Garden/Bridal<br>Up-do   Airbrush Make-up   M    | \$160<br>lassage | 2h 15m |
| EXTENSIONS                                             | PRICE        | TIME       |                                                         |                  |        |
| Extension Consultation                                 | 1000         | 10m        | COLOR                                                   | PRICE            | TIME   |
| ( CALL FOR CONSULTATION )                              |              |            | Root Retouch                                            | \$80             | 90m    |
| Clip-In Partial Extension                              |              |            | Solid Color                                             | \$95             | 90m    |
| • 1-3 pieces                                           | \$15         |            | Partial Highlights                                      | \$115            | 90m    |
| Clip-In Full Head Extension                            |              |            | Full Highlights                                         | \$140            | 90m    |
| • 4+ pieces"                                           | \$25         |            | Ombre                                                   | \$160            | 90m    |
| Extensions                                             | \$250 & UP   |            | Gloss Color                                             | \$40             | 25m    |