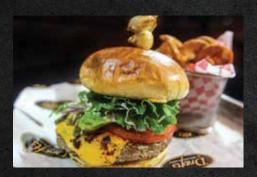

#### DRAFTS' FAMOUS BURGER\*

Grilled to perfection and placed on a grilled brioche roll then topped with cheese, lettuce, tomato, red onion and pickles.