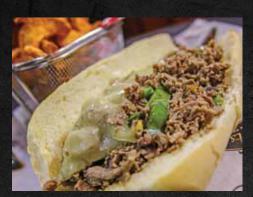

#### THE PHILLY CHEESESTEAK

Shaved roasted beef smothered in onions, bell peppers and yes, you heard it right - Cheese Whiz! Served on an authentic Philly roll and topped with provolone cheese.