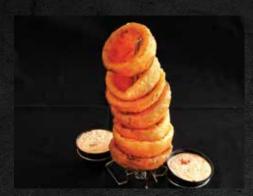

#### GIANT ONION RING TOWER

Beer battered onion rings deep-fried to a golden brown, stacked high and served with our signature Wham Bam Sauce.