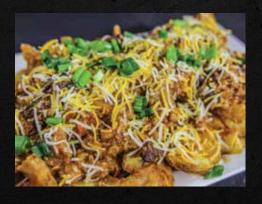

#### **TATCHOS**

This is the new twist on the traditional appetizer. We take crispy tater tots and top them with fresh bacon bits, diced tomatoes, green onions and sour cream. Then we finish it off with a creamy smoked mozzarella cheese sauce. Once you start, you can't stop!