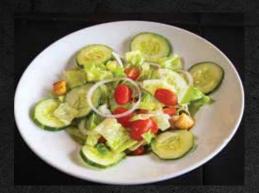

#### FRESH GARDEN SALAD

Fresh mixed greens topped with cherry tomatoes, sliced cucumbers, seasoned croutons, red onion slices and shredded cheddar Jack cheese.

ADD CHICKEN
ADD SHRIMP