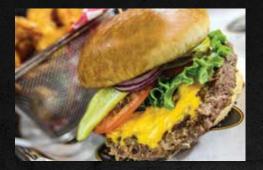

#### DRAFTS' FAMOUS BURGER\*

Grilled to perfection and placed on a grilled brioche roll then topped with cheese, lettuce, tomato, red onion and pickles.