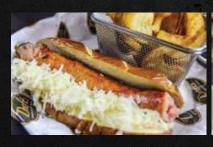

#### **STADIUM HOT DOGS**

Served with your choice of crispy Original Bent Arm Ale® Beer Battered Sidewinder™
Fries or freshly made coleslaw.

Jumbo all-beef hot dog grilled to perfection. Served on a toasted hot dog bun.

#### **CONEY DOG**

Topped with hearty chili, chopped onions and shredded cheese.

#### **CHICAGO DOG**

Topped with diced tomatoes, sport peppers, mustard, green relish and celery salt.

the