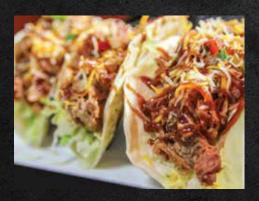

#### NEW SOUTH BREWING CO.™ BARBECUE PORK TACOS

Three flour tortillas, filled with spicy New South Brewing Co.™ Barbecue pulled pork, topped with shredded lettuce, shredded cheddar Jack cheese, diced tomatoes and drizzled with our New South Brewing Co.™ BBQ sauce.