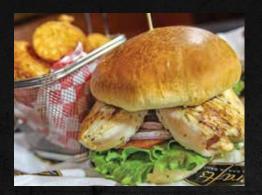

#### CHICKEN BREAST SANDWICH

Grilled or deep fried chicken on a toasted brioche bun with lettuce, tomato, red onion and pickles.

TOSS WITH YOUR FAVORITE WING SAUCE