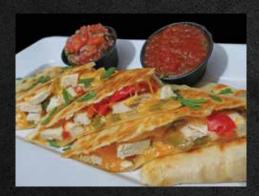

#### CHICKEN QUESADILLA

Served with shredded lettuce, sour cream, pico de gallo and salsa.

ADD GUACAMOLE