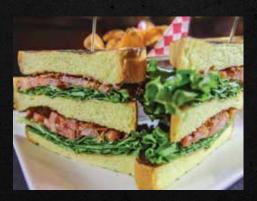

#### **TURKEY CLUB**

A triple decker masterpiece with fresh lettuce, sliced tomatoes, Applewood smoked bacon and avocado mayonnaise.

#### **BBBLT SANDWICH**

Stands for Big Bad Bacon Lettuce and Tomato. Served on a triple decker with mayonnaise.