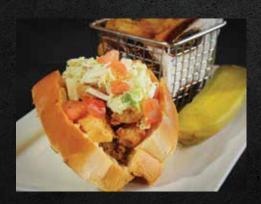

#### OYSTER OR SHRIMP PO' BOY

Your choice of battered and deep-fried oysters or shrimp stuffed in a buttery toasted roll topped with lettuce, tomato and a lemon dill aioli.