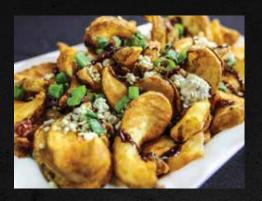

#### BACON AND BLUE SIDEWINDERS

Crispy Original Bent Arm Ale® Beer Battered Sidewinder™ Fries topped with blue cheese crumbles, blue cheese sauce, chopped Applewood smoked bacon, balsamic glaze drizzle and fresh green onions.