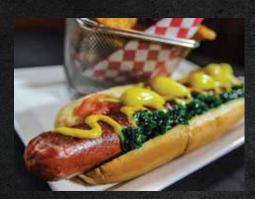

#### **STADIUM HOT DOGS**

Served with your choice of crispy Original Bent Arm Ale® Beer Battered Sidewinder™
Fries or freshly made coleslaw.

Jumbo all-beef hot dog grilled to perfection. Served on a toasted hot dog bun.

#### **CHICAGO DOG**

Topped with diced tomatoes, sport peppers, mustard, green relish and celery salt.

the