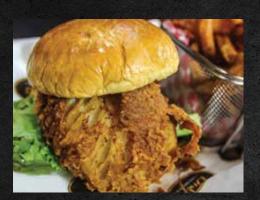

#### CHICKEN BREAST SANDWICH

Grilled or deep fried chicken on a toasted brioche bun with lettuce, tomato, red onion and pickles.

TOSS WITH YOUR FAVORITE WING SAUCE