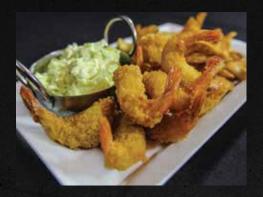

#### **COCONUT SHRIMP**

Jumbo coconut crusted shrimp fried to a golden brown and served with a mango habanero sauce, crispy Original Bent Arm Ale® Beer Battered Sidewinder™ Fries and freshly made coleslaw.

#### **FRIED SHRIMP**

Jumbo shrimp fried to a golden brown served with crispy Original Bent Arm Ale® Beer Battered Sidewinder™ Fries and freshly made coleslaw, spicy cocktail and tartar sauce.