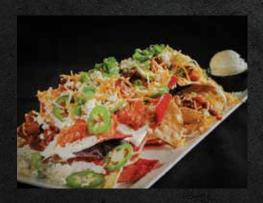

#### BUFFALO CHICKEN NACHOS

Fresh tri-color tortilla chips topped with a creamy white queso, fried chicken breast chopped and tossed in our own Buffalo sauce, blue cheese crumbles, fresh jalapeños, shredded cheddar Jack cheese, fresh chopped green onions served with a side of sour cream.