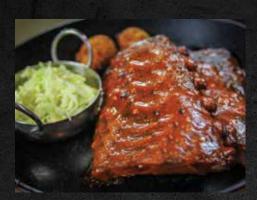

#### BARBECUE ST. LOUIS RIBS

Served with choice of two sides.

FULL RACK HALF RACK