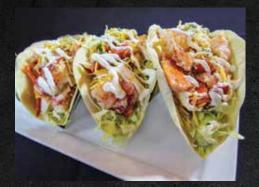

#### BUTTERY LOBSTER TACOS

Three flour tortillas, filled with buttery lobster tossed in Florida Bay butter and topped with shredded lettuce, diced tomatoes, shredded cheddar Jack cheese and sour cream.