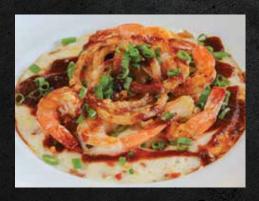

#### BARBECUE LOW COUNTRY SHRIMP AND GRITS

Stone-ground grits tossed with cheese, onion and bacon pieces, flavored and seasoned with our New South Brewing Co.™ BBQ sauce then topped with sautéed shrimp, Tabasco onions and chopped green onions.