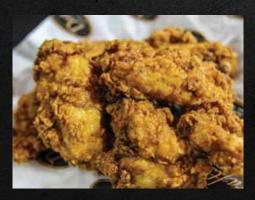

#### **CHICKEN WINGS**

Tossed in BBQ, Jamaican Jerk, Buffalo, Teriyaki, Salt and Vinegar or Garlic Parmesan. Served with your choice of ranch or blue cheese dressing.

12 COUNT 24 COUNT 48 COUNT