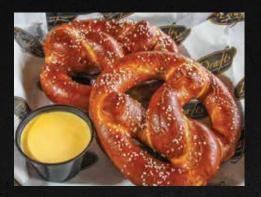

## BAVARIAN PRETZELS WITH NEW SOUTH BREWING CO.TM BEER CHEESE

Two jumbo buttery toasted, salted pretzels served with our house-made beer cheese sauce.