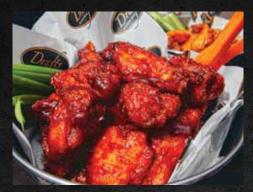

#### **CHICKEN WINGS**

Tossed in BBQ, Jamaican Jerk, Buffalo, Teriyaki, Salt and Vinegar or Garlic Parmesan. Served with your choice of ranch or blue cheese dressing.

12 COUNT 24 COUNT 48 COUNT