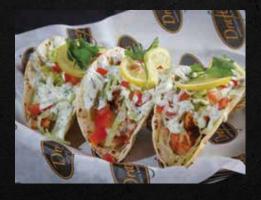

#### BLACKENED FISH TACOS

Three flour tortillas, filled with fresh fish sautéed in blackened seasoning topped with shredded lettuce, shredded cheddar Jack cheese, diced tomatoes, lemon slices, cilantro and drizzled with lemon dill aioli.