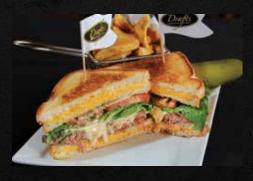

#### CHEESE ZEN BURGER\*

Our Signature Burger Blend placed between two grilled cheese sandwiches topped with Applewood smoked bacon, cheese sauce, lettuce and tomato.