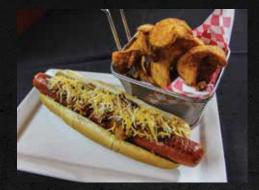

#### **STADIUM HOT DOGS**

Served with your choice of crispy Original Bent Arm Ale® Beer Battered Sidewinder™
Fries or freshly made coleslaw.

Jumbo all-beef hot dog grilled to perfection. Served on a toasted hot dog bun.

#### **CONEY DOG**

Topped with hearty chili, chopped onions and shredded cheese.