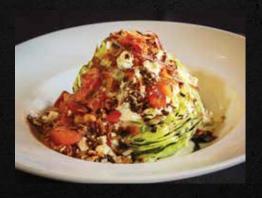

#### **WEDGE SALAD**

A fresh wedge of iceberg lettuce topped with blue cheese dressing, Applewood smoked bacon crumbles, diced tomatoes, blue cheese crumbles and drizzled with balsamic glaze.