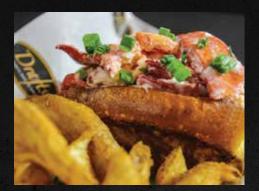

#### NORTH SHORE LOBSTER ROLL

Tender lobster tossed in just the right blend of spice and mayonnaise. Served on a buttery toasted authentic roll straight from Boston.