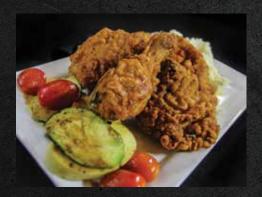

#### HONEY STUNG MEMPHIS FRIED CHICKEN

Four pieces of fresh fried chicken with our honey dust or spicy volcano glaze. Served with your choice of two sides.