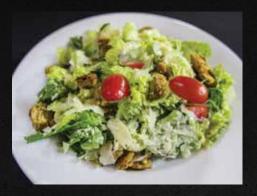

#### TRADITIONAL CAESAR SALAD

Chopped crisp Romaine lettuce, garlic Parmesan croutons tossed in our creamy Caesar dressing and topped with cherry tomatoes and shaved Parmesan cheese.

ADD CHICKEN ADD SHRIMP