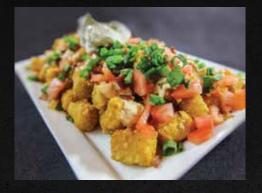

#### **TATCHOS**

This is the new twist on the traditional appetizer. We take crispy tater tots and top them with fresh bacon bits, diced tomatoes, green onions and sour cream. Then we finish it off with a creamy smoked mozzarella cheese sauce. Once you start, you can't stop!