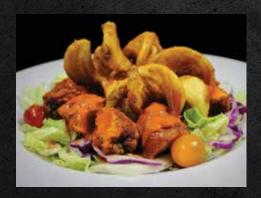

#### **CHICKEN WINGS**

Tossed in BBQ, Jamaican Jerk, Buffalo, Teriyaki, Salt and Vinegar or Garlic Parmesan. Served with your choice of ranch or blue cheese dressing.

12 COUNT 24 COUNT 48 COUNT

#### DRAFTS' FAMOUS CHICKEN TENDERS

Breaded and fried to a golden brown. Tossed in your choice of Buffalo, BBQ, Garlic Parmesan, Sweet Thai Chili sauce or plain. Served with your choice of honey mustard, ranch or blue cheese dressing.