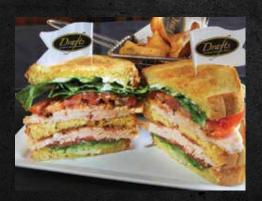

#### **TURKEY CLUB**

A triple decker masterpiece with fresh lettuce, sliced tomatoes, Applewood smoked bacon and avocado mayonnaise.

#### **BBBLT SANDWICH**

Stands for Big Bad Bacon Lettuce and Tomato. Served on a triple decker with mayonnaise.