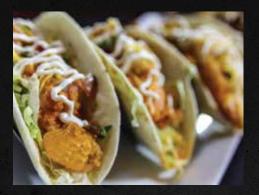

#### WHAM BAM SHRIMP TACOS

Three flour tortillas, filled with a spicy concoction of crispy shrimp and our signature Wham Bam sauce and topped with shredded lettuce, shredded cheddar Jack cheese, diced tomatoes and sour cream.