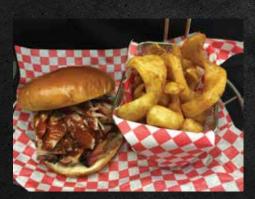

### SLOW COOKED BARBECUE PULLED PORK SANDWICH

Start off with a soft, buttery brioche bun, piled high with a half pound of fresh smoked pork and topped with our tangy BBQ sauce.