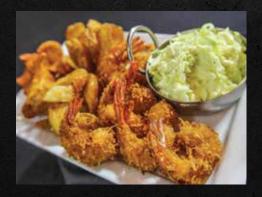

#### **COCONUT SHRIMP**

Jumbo coconut crusted shrimp fried to a golden brown and served with a mango habanero sauce, crispy Original Bent Arm Ale® Beer Battered Sidewinder™ Fries and freshly made coleslaw.