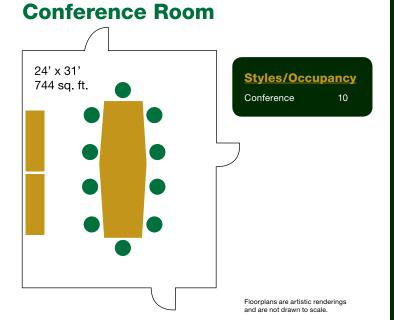

## **RESORT HIGHLIGHTS**

- 20,000+ square feet of flexible meeting space
- Full catering services
- River view and mountain view rooms
- Located conveniently in Downtown Gatlinburg within walking distance to shopping and nearby attractions
- On-site restaurant Drafts Sports Bar & Grill
- Complimentary Wi-Fi
- Complimentary guest and motor coach parking
- Two outdoor pools
- 24-hour Front Desk and Security