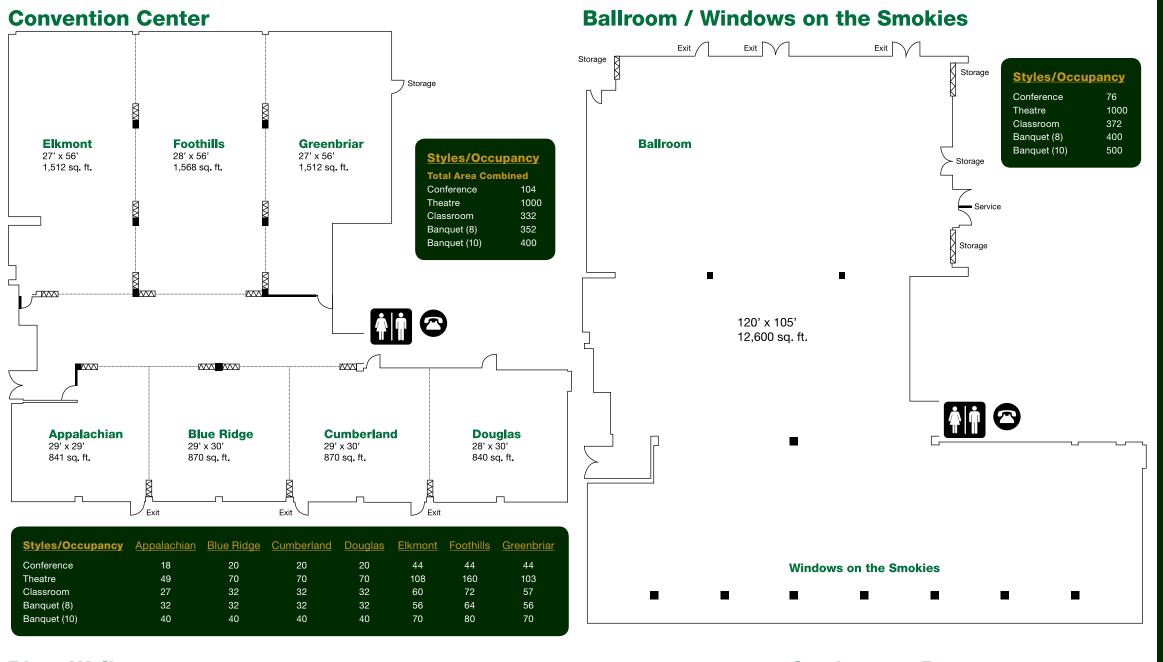

## **River Walk** Styles/Occupancy Storage 56 Conference Theatre 201 Storage 84 Banquet (8) 64 Banquet (10) 80 102' x 40' 4,080 sq. ft. Stage Dance Floor Service Fireplace

## **RESORT HIGHLIGHTS**

- 20,000+ square feet of flexible meeting space
- Full catering services
- River view and mountain view rooms
- Located conveniently in Downtown Gatlinburg within walking distance to shopping and nearby attractions
- On-site restaurant Drafts Sports Bar & Grill
- Complimentary Wi-Fi
- Complimentary guest and motor coach parking
- Two outdoor pools
- 24-hour Front Desk and Security