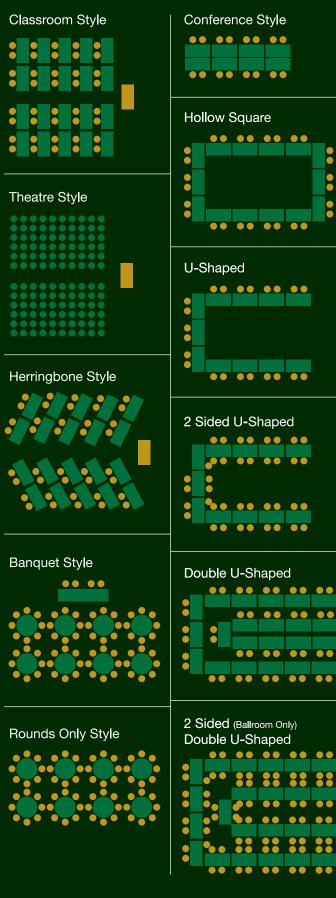

## **River Walk** Styles/Occupancy Storage 56 Conference Theatre 201 Storage 84 Banquet (8) 64 Banquet (10) 80 102' x 40' 4,080 sq. ft. Stage Dance Floor Service Fireplace



## **Seating Styles**



For Assistance Call: 800.251.2040

## **RESORT HIGHLIGHTS**

- 20,000+ square feet of flexible meeting space
- Full catering services
- River view and mountain view rooms
- Located conveniently in Downtown Gatlinburg within walking distance to shopping and nearby attractions
- On-site restaurant Drafts Sports Bar & Grill
- Complimentary Wi-Fi
- Complimentary guest and motor coach parking
- Two outdoor pools
- 24-hour Front Desk and Security











240 River Road • Gatlinburg, TN 37738 • www.riverterrace.com

**Reservations:** 800.251.2040 • **Group Sales:** 800.251.2040 **Direct:** 865.436.5161 • **Fax:** 865.436.7219