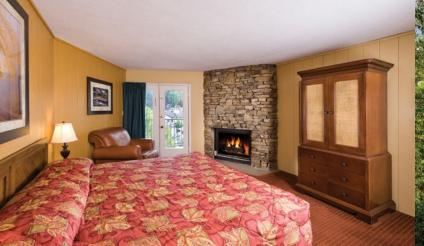

## **RESORT HIGHLIGHTS**

- 20,000+ square feet of flexible meeting space
- Full catering services
- River view and mountain view rooms
- Located conveniently in Downtown Gatlinburg within walking distance to shopping and nearby attractions
- On-site restaurant Drafts Sports Bar & Grill
- Complimentary Wi-Fi
- Complimentary guest and motor coach parking
- Two outdoor pools
- 24-hour Front Desk and Security