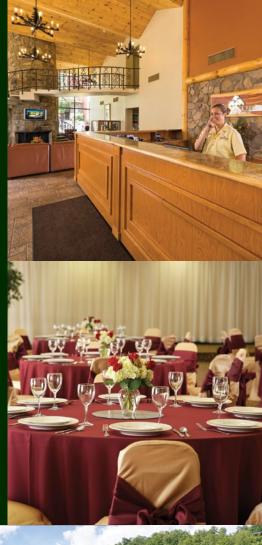

## **RESORT HIGHLIGHTS**

- 20,000+ square feet of flexible meeting space
- Full catering services
- River view and mountain view rooms
- Located conveniently in Downtown Gatlinburg within walking distance to shopping and nearby attractions
- On-site restaurant Drafts Sports Bar & Grill
- Complimentary Wi-Fi
- Complimentary guest and motor coach parking
- Two outdoor pools
- 24-hour Front Desk and Security