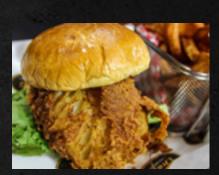

#### CHICKEN BREAST SANDWICH

Grilled, deep fried or Buffalo. Served on a grilled brioche roll with lettuce, tomato, onions and pickles.