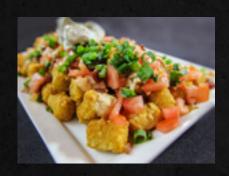

### **TATCHOS**

This is the new twist on the traditional appetizer. We take crispy tater tots and top them with fresh bacon bits, diced tomatoes, green onions and sour cream. Then we finish it off with a creamy smoked mozzarella cheese sauce. Once you start, you can't stop!