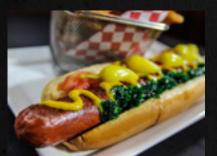

# **HOT DOGS**

Served with your choice of crispy Original Bent Arm Ale® Beer Battered Sidewinder™ Fries or freshly made coleslaw.

#### CHICAGO DOG

Topped with diced tomatoes, sport peppers, mustard and celery salt.

8.95

9.95

5.95 5.95