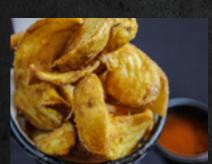

### **SEA SALT AND VINEGAR SIDEWINDERS**

Crispy Original Bent Arm Ale® Beer Battered Sidewinder™ Fries tossed in our own Sea Salt and Vinegar rub.