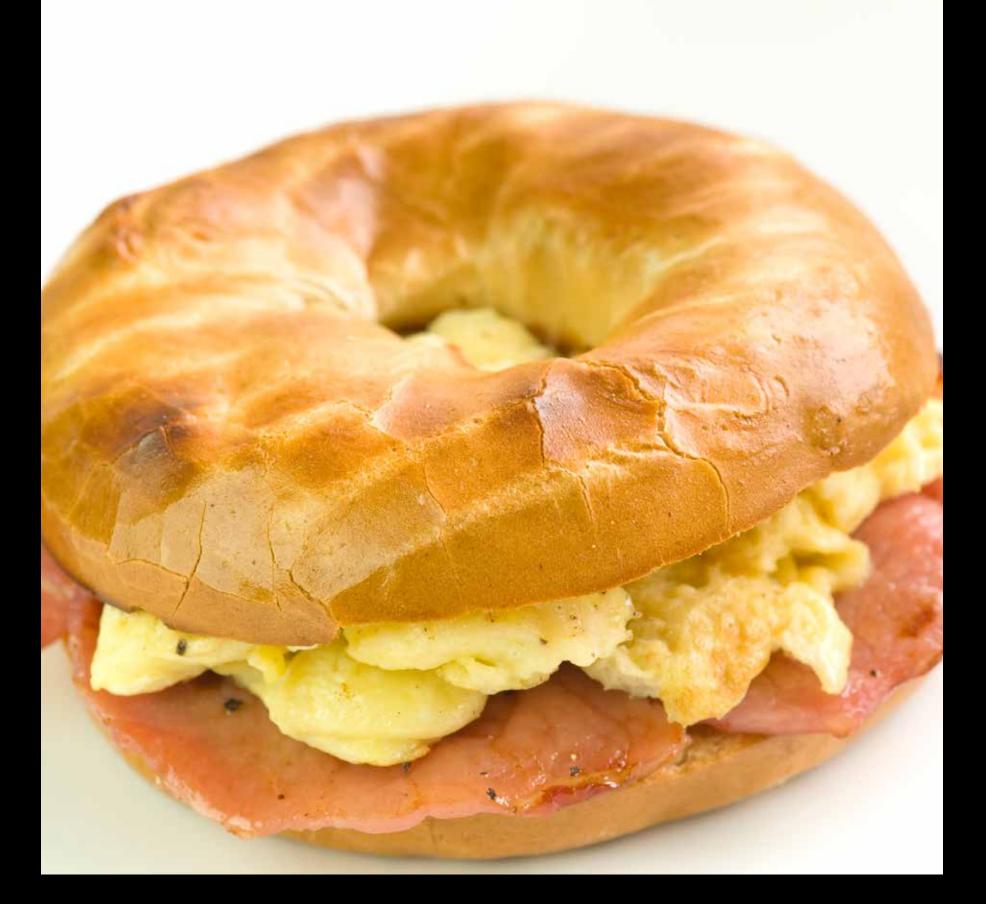

© 2013 Starbucks and the Starbucks logo are trademarks or registered trademarks of Starbucks Corporation. Approval Code: 091120135004hm | MKTG 97021

**Breakfast** 

**Bagel Sandwich** Sausage patty or bacon, fried egg, your choice of chede Swiss or American cheese on a toasted bagel.